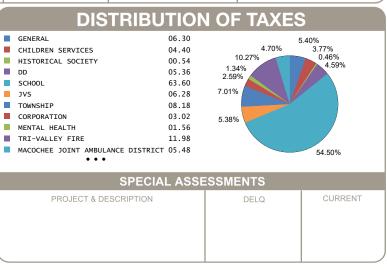

## **CALCULATION OF TAXES** GENERAL DELQ. TAXES 134.80 CHILDREN SERVICES HISTORICAL SOCIETY ■ DD PAST DUE AMOUNT 134.80 SCH00L JVS TOWNSHIP CORPORATION MENTAL HEALTH TRI-VALLEY FIRE PROJECT & DESCRIPTION