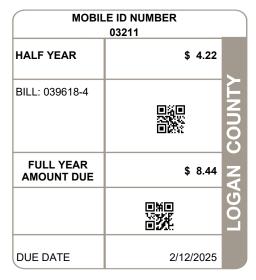

| MOBILE ID NUMBER                                                | LEGAL OWNER                 |                                   | LEGAL DESCRIPTION       |                                                                    | F                                         | PROPERTY ADDRESS                                         |                           |  |
|-----------------------------------------------------------------|-----------------------------|-----------------------------------|-------------------------|--------------------------------------------------------------------|-------------------------------------------|----------------------------------------------------------|---------------------------|--|
| 03211                                                           | MASON JEFFERY               |                                   |                         |                                                                    | 11504 S R 2                               | 11504 S R 235 LOT 59                                     |                           |  |
|                                                                 |                             |                                   | Manufactured Homes      |                                                                    |                                           |                                                          |                           |  |
| BILL NUMBER                                                     | HOMESTE                     | AD / CAUV SAVINGS                 | ACRES                   |                                                                    |                                           | TAX DISTRICT                                             |                           |  |
| 039618-4                                                        |                             |                                   | 0.0000                  |                                                                    | 43                                        | 43 STOKES TWP ILSD                                       |                           |  |
| APPRAISED VAL                                                   | .UE                         | ASSESSED VALUE<br>(35% OF MARKET) | TAX RATE                | EFFECTIVE TAX<br>RATE (mills)                                      | NON-BUSINE                                |                                                          | R OCCUPANCY<br>DIT FACTOR |  |
|                                                                 | \$ 0.00<br>640.00<br>640.00 | \$ 0.00<br>\$ 220.00<br>\$ 220.00 | 64.700000               | 41.632597                                                          | 0.086071                                  | C                                                        | ).021518                  |  |
| CALCU                                                           | JLATION                     | N OF TAXES                        | DISTRIBUTION OF TAXES   |                                                                    |                                           |                                                          |                           |  |
| GROSS REAL ESTATE TAXES<br>TAX REDUCTION<br>NON-BUSINESS CREDIT |                             |                                   | 14.32<br>-5.08<br>-0.80 | GENERAL<br>CHILDREN SERVICES<br>HISTORICAL SOCIETY<br>DD<br>SCHOOL | 00.50<br>00.36<br>00.04<br>00.44<br>05.48 | 00.36 6.16% 5.92%   00.04 5.69% 0.47%   0.04 5.69% 0.47% |                           |  |
| HALF YEAR AMOUNT DUE                                            |                             |                                   | 4.22                    | JVS                                                                | 00.50                                     | 00.50                                                    |                           |  |
| FULL YEAR AMOUNT DUE                                            |                             |                                   | 8.44                    | TOWNSHIP<br>MENTAL HEALTH<br>INDIAN LAKE EMS                       | 00.48<br>00.12<br>00.52                   |                                                          |                           |  |
|                                                                 |                             |                                   |                         |                                                                    | SPECIAL ASSE                              |                                                          | 54.93%                    |  |
|                                                                 |                             |                                   |                         | PROJECT & DESCRIPTION                                              |                                           | DELQ CURRENT                                             |                           |  |
|                                                                 |                             |                                   |                         |                                                                    |                                           |                                                          |                           |  |