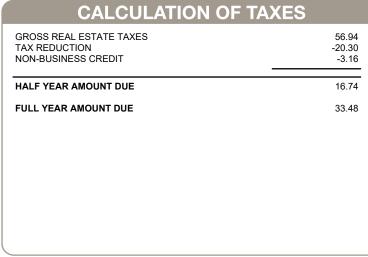

## **RHONDA K. STAFFORD**

LOGAN COUNTY TREASURER
100 SOUTH MADRIVER STREET, STE 104
BELLEFONTAINE, OH 43311

| MOBILE ID NUMBER<br>03216 |                                     |        |  |  |  |  |  |
|---------------------------|-------------------------------------|--------|--|--|--|--|--|
| HALF YEAR                 | \$ 16.74                            |        |  |  |  |  |  |
| BILL: 039622-6            |                                     | COUNTY |  |  |  |  |  |
| FULL YEAR<br>AMOUNT DUE   | \$ 33.48                            | Z      |  |  |  |  |  |
|                           | <b>国家</b><br><b>国家</b><br><b>国家</b> | LOG/   |  |  |  |  |  |
| DUE DATE                  | 2/12/2025                           |        |  |  |  |  |  |