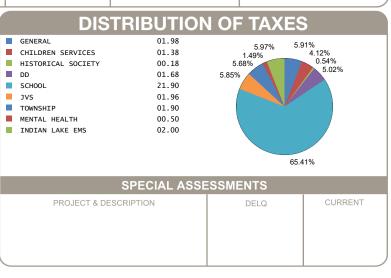

|                      | 43 STOKES TWP ILSD          |                                  |
| APPRAISED VA     | LUE                             | ASSESSED VALUE<br>(35% OF MARKET) | TAX RATE              | EFFECTIVE TAX<br>RATE (mills) |                      | ON-BUSINESS<br>REDIT FACTOR | OWNER OCCUPANCY<br>CREDIT FACTOR |
| ·                | \$ 0.00<br>2,520.00<br>2,520.00 | \$ 0.00<br>\$ 880.00<br>\$ 880.00 | 64.700000             | 41.632597                     |                      | 0.086071                    | 0.021518                         |
| CALC             | LOFTAVEC                        |                                   | DICTRIBUTION OF TAYER |                               |                      |                             |                                  |





OFFICE HOURS MONDAY - FRIDAY 8:00 AM TO 4:30 PM PHONE: 937-599-7223



## **RHONDA K. STAFFORD**

LOGAN COUNTY TREASURER
100 SOUTH MADRIVER STREET, STE 104
BELLEFONTAINE, OH 43311



| MOBILE ID NUMBER<br>03216 |                                     |        |  |  |  |  |  |
|---------------------------|-------------------------------------|--------|--|--|--|--|--|
| HALF YEAR                 | \$ 16.74                            |        |  |  |  |  |  |
| BILL: 039622-6            |                                     | COUNTY |  |  |  |  |  |
| FULL YEAR<br>AMOUNT DUE   | \$ 33.48                            | Z      |  |  |  |  |  |
|                           | <b>国家</b><br><b>国家</b><br><b>国家</b> | LOG/   |  |  |  |  |  |
| DUE DATE                  | 2/12/2025