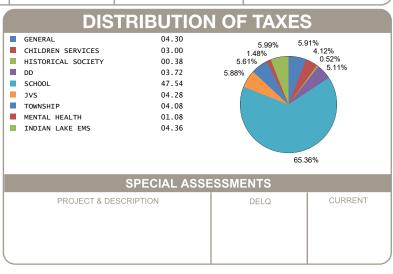

|-----------------------------------------------------------------------|---------------------------------------|
| GROSS REAL ESTATE TAXES TAX REDUCTION NON-BUSINESS CREDIT DELQ. TAXES | 123.62<br>-44.02<br>-6.86<br>1,069.99 |
| HALF YEAR AMOUNT DUE                                                  | 1,106.36                              |
| FULL YEAR AMOUNT DUE                                                  | 1,142.73                              |
|                                                                       |                                       |
|                                                                       |                                       |
|                                                                       |                                       |



OFFICE HOURS MONDAY - FRIDAY 8:00 AM TO 4:30 PM PHONE: 937-599-7223



## **RHONDA K. STAFFORD**

LOGAN COUNTY TREASURER

100 SOUTH MADRIVER STREET, STE 104

BELLEFONTAINE, OH 43311



| MOBILE ID NUMBER 03213  |                      |        |  |  |
|-------------------------|----------------------|--------|--|--|
| HALF YEAR               | \$ 1,106.36          |        |  |  |
| BILL: 039625-9          | 959<br>959           | COUNTY |  |  |
| FULL YEAR<br>AMOUNT DUE | \$ 1,142.73          | Z      |  |  |
|                         | 回版回<br>442.75<br>回题系 | LOG/   |  |  |
| DUE DATE                | 2/12/2025            |        |  |  |

FALLEN BRETT 225 W WASHINGTON ST NEW CARLISLE OH 45344-1828

Generated: 1/9/2025 8:50:39 AM