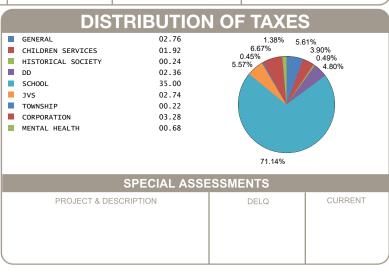

----------------------------------------------------------|--------------------------|
| GROSS REAL ESTATE TAXES TAX REDUCTION NON-BUSINESS CREDIT | 88.34<br>-34.68<br>-4.46 |
| HALF YEAR AMOUNT DUE                                      | 24.60                    |
| FULL YEAR AMOUNT DUE                                      | 49.20                    |
|                                                           |                          |
|                                                           |                          |
|                                                           |                          |
|                                                           |                          |
|                                                           |                          |



OFFICE HOURS MONDAY - FRIDAY 8:00 AM TO 4:30 PM PHONE: 937-599-7223



## **RHONDA K. STAFFORD**

LOGAN COUNTY TREASURER

100 SOUTH MADRIVER STREET, STE 104

BELLEFONTAINE, OH 43311



| MOBILE ID NUMBER 03225  |                     |        |  |  |
|-------------------------|---------------------|--------|--|--|
| HALF YEAR               | \$ 24.60            |        |  |  |
| BILL: 039631-7          | 回覧回<br>3954年<br>回覧会 | COUNTY |  |  |
| FULL YEAR<br>AMOUNT DUE | \$ 49.20            | Z      |  |  |
|                         | 回答日<br>50<br>日次年    | LOG/   |  |  |
| DUE DATE                | 2/12/2025           |        |  |  |

CRAIG TINA 1000 GARFIELD AVE LOT 63 BELLEFONTAINE OH 43311-1259

Generated: 1/9/2025 8:50:39 AM