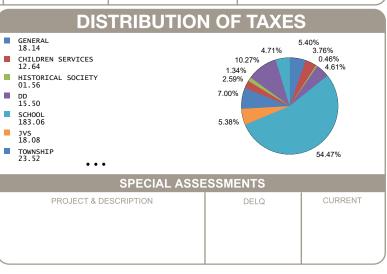

## DELQ. TAXES DELQ. TAXES 388.14 PAST DUE AMOUNT 388.14 DISTRIBU GENERAL 18.14 CHILDREN SERVICES 12.64 HISTORICAL SOCIETY 01.56 DD 15.50 SCHOOL 188.06 JVS 18.08 TOWNSHIP 23.52 SPECIA PROJECT & DESCRIPTION