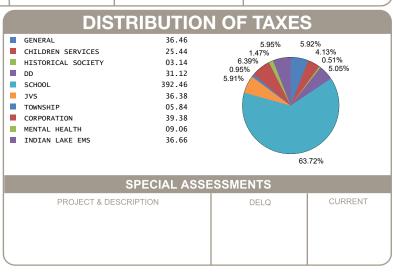

) | NON-BUSINESS<br>CREDIT FACTOR | OWNER OCCUPANCY CREDIT FACTOR |
|-----------------|-----------------------|-----------------------------------------|-----------------------------------------|-----------|----------------------------|-------------------------------|-------------------------------|
| 1               | LAND<br>IMPR<br>TOTAL | \$ 0.00<br>\$ 46,320.00<br>\$ 46,320.00 | \$ 0.00<br>\$ 16,210.00<br>\$ 16,210.00 | 64.500000 | 41.627912                  | 0.087182                      | 0.021795                      |

| CALCULATION OF TAXE | S      |
|---------------------|--------|
| DELQ. TAXES         | 711.42 |
| PAST DUE AMOUNT     | 711.42 |
|                     |        |
|                     |        |
|                     |        |
|                     |        |



OFFICE HOURS MONDAY - FRIDAY 8:00 AM TO 4:30 PM PHONE: 937-599-7223



## **RHONDA K. STAFFORD**

LOGAN COUNTY TREASURER 100 SOUTH MADRIVER STREET, STE 104

BELLEFONTAINE, OH 43311



**MOBILE ID NUMBER** 03265 BILL: 043147-8 **PAST DUE** \$ 711.42 **AMOUNT DUE DATE** 10/18/2024

ZWIEBEL KATHERINE 11900 COUNTY ROAD 87 LOT 73 LAKEVIEW OH 43331-9386

Generated: 9/16/2024 1:07:18 PM