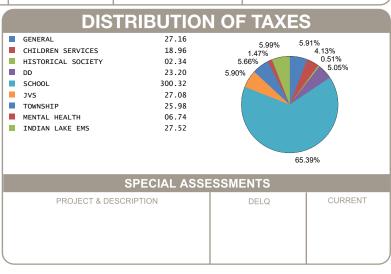

| ΞF |
|----|
|    |
|    |
|    |
|    |

| MOBILE ID NUMBER                           | LEGAL OWNER                       |                                         | LEGAL DESCRIPTION |                               | PROPERTY ADDRESS              |                                           |  |
|--------------------------------------------|-----------------------------------|-----------------------------------------|-------------------|-------------------------------|-------------------------------|-------------------------------------------|--|
| 03277                                      | PRICE MARY JO                     |                                         |                   |                               | 11999 HOLLY                   | 11999 HOLLY DR LOT 14                     |  |
|                                            |                                   |                                         | Manufacture       | ed Homes                      |                               |                                           |  |
| BILL NUMBER                                | HOMESTEAD / CAUV SAVINGS          |                                         | ACRES             |                               | T.                            | TAX DISTRICT                              |  |
| 043297-1                                   |                                   |                                         |                   | 0.0000                        | 43 ST                         | 43 STOKES TWP ILSD                        |  |
| APPRAISED VA                               | LUE                               | ASSESSED VALUE<br>(35% OF MARKET)       | TAX RATE          | EFFECTIVE TAX<br>RATE (mills) | NON-BUSINESS<br>CREDIT FACTOR | OWNER OCCUPANCY<br>CREDIT FACTOR          |  |
|                                            | \$ 0.00<br>34,480.00<br>34,480.00 | \$ 0.00<br>\$ 12,070.00<br>\$ 12,070.00 | 64.700000         | 41.632597                     | 0.086071                      | 0.021518                                  |  |
| CALCULATION OF TAXES DISTRIBUTION OF TAXES |                                   |                                         |                   |                               |                               |                                           |  |
|                                            |                                   |                                         | 780.98<br>-278.42 | GENERAL CHILDREN SERVICES     | 27.16<br>18.96                | 5.99% 5.91%<br>1.47% 4.13%<br>5.500 0.51% |  |