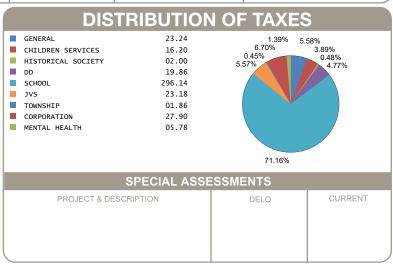

083469                      | 0.020867                      |

| CALCULATION OF TAX                                        | KES                         |
|-----------------------------------------------------------|-----------------------------|
| GROSS REAL ESTATE TAXES TAX REDUCTION NON-BUSINESS CREDIT | 747.66<br>-293.64<br>-37.86 |
| HALF YEAR AMOUNT DUE                                      | 208.08                      |
| FULL YEAR AMOUNT DUE                                      | 416.16                      |
|                                                           |                             |
|                                                           |                             |
|                                                           |                             |



OFFICE HOURS MONDAY - FRIDAY 8:00 AM TO 4:30 PM PHONE: 937-599-7223



## **RHONDA K. STAFFORD**

LOGAN COUNTY TREASURER

100 SOUTH MADRIVER STREET, STE 104 BELLEFONTAINE, OH 43311



M76-UMH RENTALS LLC

| MOBILE ID NUMBER<br>03287 |           |        |  |  |  |
|---------------------------|-----------|--------|--|--|--|
| HALF YEAR                 | \$ 208.08 |        |  |  |  |
| BILL: 043396-1            |           | COUNTY |  |  |  |
| FULL YEAR<br>AMOUNT DUE   | \$ 416.16 | Z      |  |  |  |
|                           |           | LOG/   |  |  |  |
| DUE DATE                  | 2/12/2025 |        |  |  |  |

UMH OH WAYSIDE LLC 11900 COUNTY ROAD 87 LOT 58 LAKEVIEW OH 43331-9386

Generated: 1/9/2025 8:50:39 AM