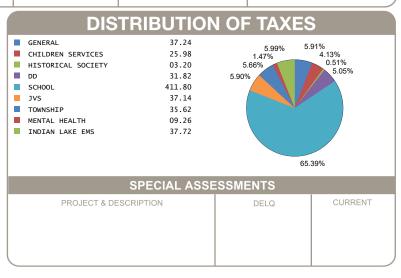

DIT FACTOR |
| LAND             | \$ 0.00                    | \$ 0.00                           |                    |  |                       |                             |                                  |

41.632597

64.700000

| CALCULATION OF TAX                                        | ES                            |
|-----------------------------------------------------------|-------------------------------|
| GROSS REAL ESTATE TAXES TAX REDUCTION NON-BUSINESS CREDIT | 1,070.84<br>-381.74<br>-59.32 |
| HALF YEAR AMOUNT DUE                                      | 314.89                        |
| FULL YEAR AMOUNT DUE                                      | 629.78                        |
|                                                           |                               |



0.086071

OFFICE HOURS MONDAY - FRIDAY 8:00 AM TO 4:30 PM PHONE: 937-599-7223



**IMPR** 

**TOTAL** 

## **RHONDA K. STAFFORD**

\$ 16,550.00

16,550.00

\$

LOGAN COUNTY TREASURER

100 SOUTH MADRIVER STREET, STE 104 BELLEFONTAINE, OH 43311



00031-RICHWOOD BANKING COMPANY

MOBILE ID NUMBER
03290

HALF YEAR \$ 314.89

BILL: 043482-9

FULL YEAR
AMOUNT DUE \$ 629.78

DUE DATE \$ 2/12/2025

FULLER MARCI L & RICHARD A 8651 STATE ROUTE 368 LOT 45B HUNTSVILLE OH 43324-9550

Generated: 1/9/2025 8:50:39 AM