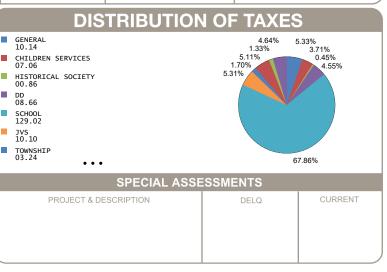

## **CALCULATION OF TAXES** GENERAL 10.14 **GROSS REAL ESTATE TAXES** 341.58 CHILDREN SERVICES 07.06 TAX REDUCTION -133.92 NON-BUSINESS CREDIT -17.52 HISTORICAL SOCIETY 00.86 HALF YEAR AMOUNT DUE 95.07 DD 08.66 SCHOOL 129.02 **FULL YEAR AMOUNT DUE** 190.14 JVS 10.10 TOWNSHIP 03.24 PROJECT & DESCRIPTION