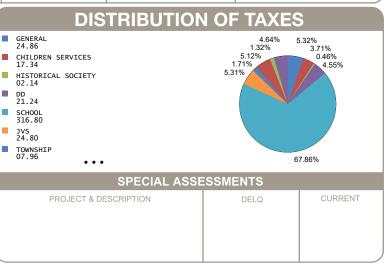

| ASSESSED VALUE<br>(35% OF MARKET)       | TAX RATE  | EFFECTIVE TAX RATE (mills) | NON-BUSINESS<br>CREDIT FACTOR | OWNER OCCUPANCY CREDIT FACTOR |
|-----------------|-----------------------|-----------------------------------------|-----------------------------------------|-----------|----------------------------|-------------------------------|-------------------------------|
|                 | LAND<br>IMPR<br>TOTAL | \$ 0.00<br>\$ 31,580.00<br>\$ 31,580.00 | \$ 0.00<br>\$ 11,050.00<br>\$ 11,050.00 | 75.880000 | 46.132928                  | 0.084249                      | 0.021062                      |

## CALCULATION OF TAXES GROSS REAL ESTATE TAXES 838.52 TAX REDUCTION -328.68 NON-BUSINESS CREDIT -42.98 HALF YEAR AMOUNT DUE 233.43 FULL YEAR AMOUNT DUE 466.86



OFFICE HOURS MONDAY - FRIDAY 8:00 AM TO 4:30 PM PHONE: 937-599-7223



## **RHONDA K. STAFFORD**

LOGAN COUNTY TREASURER
100 SOUTH MADRIVER STREET, STE 104

BELLEFONTAINE, OH 43311



M189-SCI STM, LLC

| MOBILE ID NUMBER 03344  |                          |        |  |  |
|-------------------------|--------------------------|--------|--|--|
| HALF YEAR               | \$ 233.43                |        |  |  |
| BILL: 043837-4          | 回》回<br>7300年<br>回读       | COUNTY |  |  |
| FULL YEAR<br>AMOUNT DUE | - C 166 86               |        |  |  |
|                         | 回》(日<br>73 (27)<br>日(28) | 10G/   |  |  |
| DUE DATE                | 2/12/2025                |        |  |  |

SCI STM, LLC 100 S BELCHER RD # 7534 CLEARWATER FL 33758-8196

Generated: 1/9/2025 8:50:39 AM