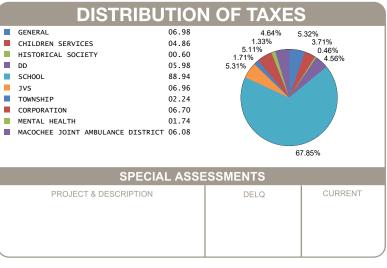

## LOGAN COUNTY TREASURER SOUTHTOWNE LLC 1924 FULLER RD COLORADO SPRINGS CO 80920-3410

| MOBILE ID NUMBER                                          | LEGAL OWNER                     |                                       | LEGAL DESCRIPTION                               |                               |                                      | PROPERTY ADDRESS                    |                                  |
|-----------------------------------------------------------|---------------------------------|---------------------------------------|-------------------------------------------------|-------------------------------|--------------------------------------|-------------------------------------|----------------------------------|
| 03349                                                     | SOUTHTOWNE LLC                  |                                       |                                                 |                               |                                      | 501 GUNNTOWN                        | RD LOT 62                        |
|                                                           |                                 |                                       | Manufacture                                     | ed Homes                      |                                      |                                     |                                  |
| BILL NUMBER                                               | HOMESTE                         | AD / CAUV SAVINGS                     |                                                 | ACRES                         |                                      | TAX DISTRICT                        |                                  |
| 043842-4                                                  |                                 |                                       |                                                 | 0.0000                        |                                      | 58 LIBERTY TWP BELLEFONTAINE        |                                  |
| APPRAISED VALUE                                           |                                 | ASSESSED VALUE<br>(35% OF MARKET)     | TAX RATE                                        | EFFECTIVE TAX<br>RATE (mills) |                                      | N-BUSINESS<br>EDIT FACTOR           | OWNER OCCUPANCY<br>CREDIT FACTOR |
| 1                                                         | \$ 0.00<br>8,860.00<br>8,860.00 | \$ 0.00<br>\$ 3,100.00<br>\$ 3,100.00 | 75.880000                                       | 46.132928                     |                                      | 0.084249                            | 0.021062                         |
| CALCULATION OF TAXES DISTRIBUTION OF TAXES                |                                 |                                       |                                                 |                               |                                      |                                     |                                  |
| GROSS REAL ESTATE TAXES TAX REDUCTION NON-BUSINESS CREDIT |                                 | 235.34<br>-92.20<br>-12.06            | GENERAL CHILDREN SERVICES HISTORICAL SOCIETY DD |                               | 06.98<br>04.86<br>00.60<br>05.98 5.3 | 4.64% 5.32% 1.33% 3.71% 0.46% 4.56% |                                  |