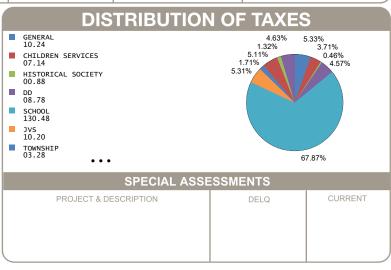

| CALCULATION OF TAX                                                    | ES                                    |
|-----------------------------------------------------------------------|---------------------------------------|
| GROSS REAL ESTATE TAXES TAX REDUCTION NON-BUSINESS CREDIT DELQ. TAXES | 345.32<br>-135.34<br>-17.72<br>103.18 |
| PAYMENTS APPLIED                                                      | 103.18                                |
| HALF YEAR AMOUNT DUE                                                  | 96.13                                 |
| FULL YEAR AMOUNT DUE                                                  | 192.26                                |
|                                                                       |                                       |



OFFICE HOURS MONDAY - FRIDAY 8:00 AM TO 4:30 PM PHONE: 937-599-7223



## **RHONDA K. STAFFORD**

LOGAN COUNTY TREASURER
100 SOUTH MADRIVER STREET, STE 104
BELLEFONTAINE, OH 43311



| MOBILE ID NUMBER<br>03352 |                     |        |  |  |  |
|---------------------------|---------------------|--------|--|--|--|
| HALF YEAR                 | \$ 96.13            |        |  |  |  |
| BILL: 043845-7            |                     | COUNTY |  |  |  |
| FULL YEAR<br>AMOUNT DUE   | \$ 192.26           | Z      |  |  |  |
|                           | 回流回<br>大龙龙<br>回流:() | LOG    |  |  |  |
| DUE DATE                  | 2/12/2025           |        |  |  |  |

SOUTHTOWNE LLC 1924 FULLER RD COLORADO SPRINGS CO 80920-3410

Generated: 1/9/2025 8:50:39 AM