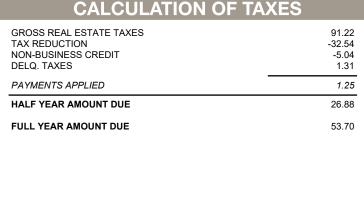

## LOGAN COUNTY TREASURER HENRY HEATH 16533 CLARKS RUN RD MOUNT STERLING OH 43143-9208

| MOBILE ID NUMBER                                          | LEGAL OWNER                     |                                       | LEGAL DESCRIPTION        |                                                 |      | PROPERTY ADDRESS                                          |                                              |
|-----------------------------------------------------------|---------------------------------|---------------------------------------|--------------------------|-------------------------------------------------|------|-----------------------------------------------------------|----------------------------------------------|
| 03374                                                     | HENRY HEATH M                   |                                       |                          | 1143                                            |      | 1420 TECUMSEH PATH                                        |                                              |
|                                                           |                                 |                                       | Manufacture              | ed Homes                                        |      |                                                           |                                              |
| BILL NUMBER                                               | HOMESTE                         | AD / CAUV SAVINGS                     |                          | ACRES                                           |      | TAX DISTRICT                                              |                                              |
| 043958-8                                                  |                                 |                                       |                          | 0.0000                                          |      | 43 STOKES TWP ILSD                                        |                                              |
| APPRAISED VA                                              | LUE                             | ASSESSED VALUE<br>(35% OF MARKET)     | TAX RATE                 | EFFECTIVE TAX<br>RATE (mills)                   |      | ON-BUSINESS OWNER OCCUPANCY<br>REDIT FACTOR CREDIT FACTOR |                                              |
| ·                                                         | \$ 0.00<br>4,040.00<br>4,040.00 | \$ 0.00<br>\$ 1,410.00<br>\$ 1,410.00 | 64.700000                | 41.632597                                       | C    | 0.086071                                                  | 0.021518                                     |
| CALC                                                      | ULATIO                          | N OF TAXES                            |                          | DIS                                             | TRIB | UTION OF                                                  | TAXES                                        |
| GROSS REAL ESTATE TAXES TAX REDUCTION NON-BUSINESS CREDIT |                                 |                                       | 91.22<br>-32.54<br>-5.04 | GENERAL CHILDREN SERVICES HISTORICAL SOCIETY DD |      | 03.16<br>02.22<br>00.28 5.<br>02.74 5.89%                 | 5.97% 5.89%<br>1.45% 4.14%<br>0.52%<br>5.11% |