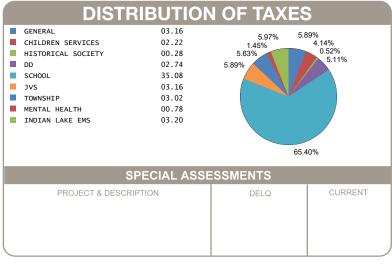

## LOGAN COUNTY TREASURER HENRY HEATH 16533 CLARKS RUN RD MOUNT STERLING OH 43143-9208

| MOBILE ID NUMBER                                          | LEGAL OWNER                     |                                       | LEGAL DESCRIPTION        |                                                 |      | PROPERTY ADDRESS                                          |                                              |
|-----------------------------------------------------------|---------------------------------|---------------------------------------|--------------------------|-------------------------------------------------|------|-----------------------------------------------------------|----------------------------------------------|
| 03374                                                     | HENRY HEATH M                   |                                       |                          | 1143                                            |      | 1420 TECUMSEH PATH                                        |                                              |
|                                                           |                                 |                                       | Manufacture              | ed Homes                                        |      |                                                           |                                              |
| BILL NUMBER                                               | HOMESTE                         | AD / CAUV SAVINGS                     |                          | ACRES                                           |      | TAX DISTRICT                                              |                                              |
| 043958-8                                                  |                                 |                                       |                          | 0.0000                                          |      | 43 STOKES TWP ILSD                                        |                                              |
| APPRAISED VA                                              | LUE                             | ASSESSED VALUE<br>(35% OF MARKET)     | TAX RATE                 | EFFECTIVE TAX<br>RATE (mills)                   |      | ON-BUSINESS OWNER OCCUPANCY<br>REDIT FACTOR CREDIT FACTOR |                                              |
| ·                                                         | \$ 0.00<br>4,040.00<br>4,040.00 | \$ 0.00<br>\$ 1,410.00<br>\$ 1,410.00 | 64.700000                | 41.632597                                       | C    | 0.086071                                                  | 0.021518                                     |
| CALC                                                      | ULATIO                          | N OF TAXES                            |                          | DIS                                             | TRIB | UTION OF                                                  | TAXES                                        |
| GROSS REAL ESTATE TAXES TAX REDUCTION NON-BUSINESS CREDIT |                                 |                                       | 91.22<br>-32.54<br>-5.04 | GENERAL CHILDREN SERVICES HISTORICAL SOCIETY DD |      | 03.16<br>02.22<br>00.28 5.<br>02.74 5.89%                 | 5.97% 5.89%<br>1.45% 4.14%<br>0.52%<br>5.11% |