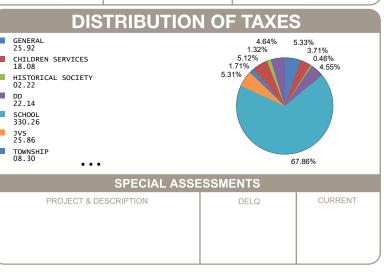

## **CALCULATION OF TAXES** GENERAL 25.92 **GROSS REAL ESTATE TAXES** 874.16 CHILDREN SERVICES 18.08 TAX REDUCTION -342.68 NON-BUSINESS CREDIT -44.78 HISTORICAL SOCIETY 02.22 HALF YEAR AMOUNT DUE 243.35 DD 22.14 SCH00L 330.26 **FULL YEAR AMOUNT DUE** 486.70 JVS 25.86 TOWNSHIP 08.30