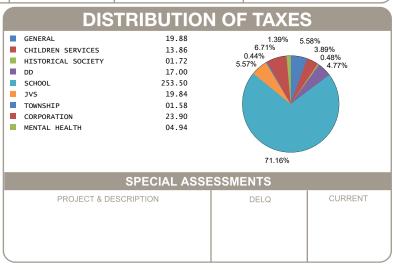

CREDIT FACTOR |  |  |

| APPRAISED VALUE |                       | ASSESSED VALUE<br>(35% OF MARKET)       | TAX RATE                              | RATE (mills) | NON-BUSINESS<br>CREDIT FACTOR | OWNER OCCUPANCY OCCUPANCY O |          |
|-----------------|-----------------------|-----------------------------------------|---------------------------------------|--------------|-------------------------------|-----------------------------|----------|
|                 | LAND<br>IMPR<br>TOTAL | \$ 0.00<br>\$ 25,260.00<br>\$ 25,260.00 | \$ 0.00<br>\$ 8,840.00<br>\$ 8,840.00 | 72.380000    | 43.956415                     | 0.083469                    | 0.020867 |

## GROSS REAL ESTATE TAXES TAX REDUCTION -251.26 NON-BUSINESS CREDIT -32.40 HALF YEAR AMOUNT DUE 178.11 FULL YEAR AMOUNT DUE 356.22



**HALF YEAR** 

DUE DATE

OFFICE HOURS MONDAY - FRIDAY 8:00 AM TO 4:30 PM PHONE: 937-599-7223



## **RHONDA K. STAFFORD**

LOGAN COUNTY TREASURER
100 SOUTH MADRIVER STREET, STE 104
BELLEFONTAINE, OH 43311

M76-UMH RENTALS LLC

BILL: 044213-7

BILL: 044213-7

FULL YEAR
AMOUNT DUE

\$ 356.22

**MOBILE ID NUMBER** 

03407

\$ 178.11

2/12/2025

UMH OH WAYSIDE LLC 11900 COUNTY ROAD 87 LOT 58 LAKEVIEW OH 43331-9386

Generated: 1/9/2025 8:50:39 AM