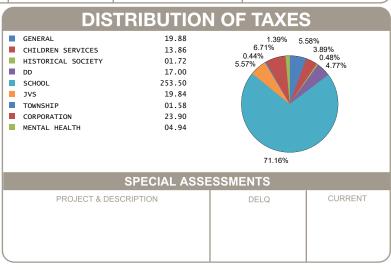

|

| CALCULATION OF TA                                               | AXES                        |
|-----------------------------------------------------------------|-----------------------------|
| GROSS REAL ESTATE TAXES<br>TAX REDUCTION<br>NON-BUSINESS CREDIT | 639.88<br>-251.26<br>-32.40 |
| HALF YEAR AMOUNT DUE                                            | 178.11                      |
| FULL YEAR AMOUNT DUE                                            | 356.22                      |
|                                                                 |                             |
|                                                                 |                             |
|                                                                 |                             |



OFFICE HOURS MONDAY - FRIDAY 8:00 AM TO 4:30 PM PHONE: 937-599-7223



## **RHONDA K. STAFFORD**

LOGAN COUNTY TREASURER

100 SOUTH MADRIVER STREET, STE 104 BELLEFONTAINE, OH 43311



M76-UMH RENTALS LLC

| MOBILE ID NUMBER<br>03414 |                         |        |  |  |
|---------------------------|-------------------------|--------|--|--|
| HALF YEAR                 | \$ 178.11               |        |  |  |
| BILL: 044240-0            |                         | COUNTY |  |  |
| FULL YEAR<br>AMOUNT DUE   | \$ 356.22               | Z      |  |  |
|                           | ■第■<br>※<br>※<br>■<br>※ | LOGAN  |  |  |
| DUE DATE                  | 2/12/2025               |        |  |  |

UMH OH WAYSIDE LLC 11900 COUNTY ROAD 87 LOT 58 LAKEVIEW OH 43331-9386

Generated: 1/9/2025 8:50