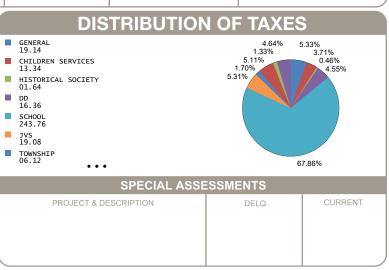

## **CALCULATION OF TAXES GROSS REAL ESTATE TAXES** 645.10 TAX REDUCTION -252.82 NON-BUSINESS CREDIT -33.06 HALF YEAR AMOUNT DUE 179.61 **FULL YEAR AMOUNT DUE** 359.22

OFFICE HOURS MONDAY - FRIDAY 8:00 AM TO 4:30 PM PHONE: 937-599-7223