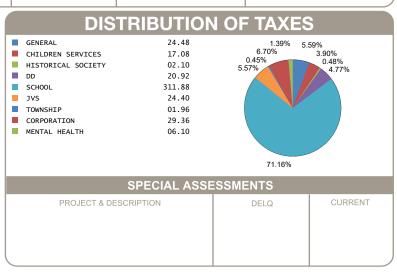

OCCUPANCY<br>CREDIT FACTOR |
| LAND<br>IMPR       | \$ 0.00<br>\$ 31,080.00 | \$ 0.00<br>\$ 10,880.00           | 72.380000   | 43.956415                     |  | 0.083469                       | 0.020867                         |

\$ 10,880.00

| CALCULATION OF TAXE                                       | <b>:</b> S                  |
|-----------------------------------------------------------|-----------------------------|
| GROSS REAL ESTATE TAXES TAX REDUCTION NON-BUSINESS CREDIT | 787.48<br>-309.24<br>-39.96 |
| HALF YEAR AMOUNT DUE                                      | 219.14                      |
| FULL YEAR AMOUNT DUE                                      | 438.28                      |
|                                                           |                             |



OFFICE HOURS MONDAY - FRIDAY 8:00 AM TO 4:30 PM PHONE: 937-599-7223



**TOTAL** 

## **RHONDA K. STAFFORD**

LOGAN COUNTY TREASURER 100 SOUTH MADRIVER STREET, STE 104 BELLEFONTAINE, OH 43311

M76-UMH RENTALS LLC

03425 **HALF YEAR** \$ 219.14 BILL: 044300-2 **FULL YEAR** \$ 438.28 **AMOUNT DUE** DUE DATE 2/12/2025

**MOBILE ID NUMBER** 

**UMH OH WAYSIDE LLC** 11900 COUNTY ROAD 87 LOT 58 LAKEVIEW OH 43331-9386

Generated: 1/9/2025 8:50:39 AM