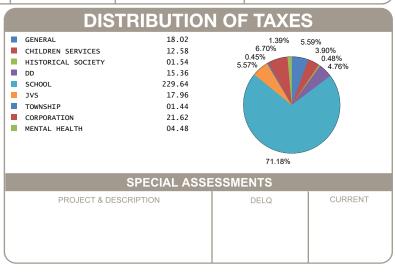

| CALCULATION OF TA                                               | AXES                        |
|-----------------------------------------------------------------|-----------------------------|
| GROSS REAL ESTATE TAXES<br>TAX REDUCTION<br>NON-BUSINESS CREDIT | 579.72<br>-227.70<br>-29.38 |
| HALF YEAR AMOUNT DUE                                            | 161.32                      |
| FULL YEAR AMOUNT DUE                                            | 322.64                      |
|                                                                 |                             |
|                                                                 |                             |
|                                                                 |                             |