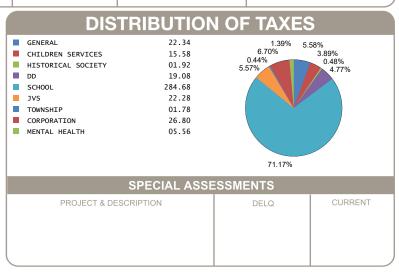

ER OCCUPANCY<br>REDIT FACTOR CREDIT FACTOR |  |
| LAND             | \$ 0.00 | \$ 0.00                           |             |                               |                                                           |  |

43.956415

72.380000

| CALCULATION OF TAXES                                      | 5                           |
|-----------------------------------------------------------|-----------------------------|
| GROSS REAL ESTATE TAXES TAX REDUCTION NON-BUSINESS CREDIT | 718.70<br>-282.24<br>-36.44 |
| HALF YEAR AMOUNT DUE                                      | 200.01                      |
| FULL YEAR AMOUNT DUE                                      | 400.02                      |
|                                                           |                             |



0.083469

OFFICE HOURS MONDAY - FRIDAY 8:00 AM TO 4:30 PM PHONE: 937-599-7223



## **RHONDA K. STAFFORD**

\$ 9,930.00

\$ 9,930.00

LOGAN COUNTY TREASURER

100 SOUTH MADRIVER STREET, STE 104 BELLEFONTAINE, OH 43311



M76-UMH RENTALS LLC

| MOBILE ID NUMBER<br>03432 |                           |        |  |  |  |
|---------------------------|---------------------------|--------|--|--|--|
| HALF YEAR                 | \$ 200.01                 |        |  |  |  |
| BILL: 044338-2            | 回答 回<br>死 5 %<br>回 6 6 7  | COUNTY |  |  |  |
| FULL YEAR<br>AMOUNT DUE   | \$ 400.02                 | GAN    |  |  |  |
|                           | 回省回<br>(2000年)<br>(2000年) | LOG    |  |  |  |
| DUE DATE                  | 2/12/2025                 |        |  |  |  |

UMH OH WAYSIDE LLC 11900