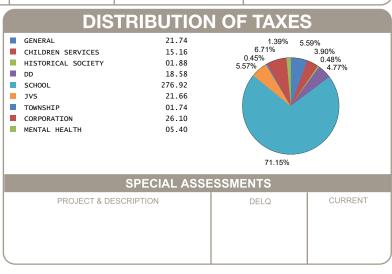

| ES                          |
|-----------------------------------------------------------|-----------------------------|
| GROSS REAL ESTATE TAXES TAX REDUCTION NON-BUSINESS CREDIT | 699.22<br>-274.58<br>-35.46 |
| HALF YEAR AMOUNT DUE                                      | 194.59                      |
| FULL YEAR AMOUNT DUE                                      | 389.18                      |
|                                                           |                             |
|                                                           |                             |
|                                                           |                             |
|                                                           |                             |



OFFICE HOURS MONDAY - FRIDAY 8:00 AM TO 4:30 PM PHONE: 937-599-7223



## **RHONDA K. STAFFORD**

LOGAN COUNTY TREASURER

100 SOUTH MADRIVER STREET, STE 104 BELLEFONTAINE, OH 43311



M76-UMH RENTALS LLC

| MOBILE ID NUMBER 03431  |                            |        |  |  |  |
|-------------------------|----------------------------|--------|--|--|--|
| HALF YEAR               | \$ 194.59                  |        |  |  |  |
| BILL: 044340-8          | 回》(B<br>24)(C)<br>日次(C)    | COUNTY |  |  |  |
| FULL YEAR<br>AMOUNT DUE | \$ 389.18                  | Z      |  |  |  |
|                         | □ (10<br>25 (24)<br>□ (44) | LOGA   |  |  |  |
| DUE DATE                | 2/12/2025                  |        |  |  |  |

UMH OH WAYSIDE LLC 11900 COUNTY ROAD 87 LOT 58 LAKEVIEW OH 43331-93