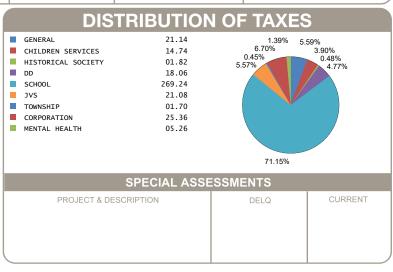

020867      |

| CALCULATION OF TA                                               | XES                         |
|-----------------------------------------------------------------|-----------------------------|
| GROSS REAL ESTATE TAXES<br>TAX REDUCTION<br>NON-BUSINESS CREDIT | 679.68<br>-266.86<br>-34.42 |
| HALF YEAR AMOUNT DUE                                            | 189.20                      |
| FULL YEAR AMOUNT DUE                                            | 378.40                      |
|                                                                 |                             |
|                                                                 |                             |
|                                                                 |                             |



OFFICE HOURS MONDAY - FRIDAY 8:00 AM TO 4:30 PM PHONE: 937-599-7223



## **RHONDA K. STAFFORD**

LOGAN COUNTY TREASURER

100 SOUTH MADRIVER STREET, STE 104 BELLEFONTAINE, OH 43311



M76-UMH RENTALS LLC

| MOBILE ID NUMBER 03439  |                            |        |  |  |
|-------------------------|----------------------------|--------|--|--|
| HALF YEAR               | \$ 189.20                  |        |  |  |
| BILL: 044388-7          | 回答(B)<br>(B)<br>(B)        | COUNTY |  |  |
| FULL YEAR<br>AMOUNT DUE | \$ 378.40                  | Z      |  |  |
|                         | ■#■<br>#65 # X<br>■ 12/56: | LOGAN  |  |  |
| DUE DATE                | 2/12/2025                  |        |  |  |

UMH OH WAYSIDE LLC 11900 COUNTY ROAD 87 LOT 58 LAKEVIEW OH 43331-9386

Generated: 1/9/20