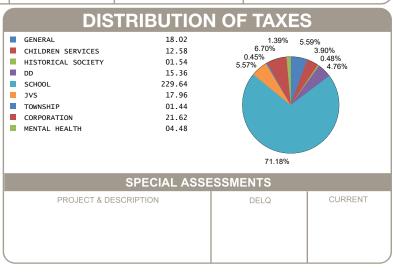

|           |              |               |               |

| CALCULATION OF TAX                                        | KES                         |
|-----------------------------------------------------------|-----------------------------|
| GROSS REAL ESTATE TAXES TAX REDUCTION NON-BUSINESS CREDIT | 579.72<br>-227.70<br>-29.38 |
| HALF YEAR AMOUNT DUE                                      | 161.32                      |
| FULL YEAR AMOUNT DUE                                      | 322.64                      |
|                                                           |                             |
|                                                           |                             |
|                                                           |                             |



OFFICE HOURS MONDAY - FRIDAY 8:00 AM TO 4:30 PM PHONE: 937-599-7223



## **RHONDA K. STAFFORD**

LOGAN COUNTY TREASURER

100 SOUTH MADRIVER STREET, STE 104 BELLEFONTAINE, OH 43311



M76-UMH RENTALS LLC

| MOBILE ID NUMBER<br>03445 |                       |        |  |  |  |
|---------------------------|-----------------------|--------|--|--|--|
| HALF YEAR                 | \$ 161.32             |        |  |  |  |
| BILL: 044424-0            | 回第回<br>2000年<br>1000年 | COUNTY |  |  |  |
| FULL YEAR<br>AMOUNT DUE   | \$ 322.64             | Z      |  |  |  |
|                           |                       | LOGA   |  |  |  |
| DUE DATE                  | 2/12/2025             |        |  |  |  |

UMH OH WAYSIDE LLC 11900 COUNTY ROAD 87 LOT 58 LAKEVIEW OH 43331-9386

Generated: 1/9/20