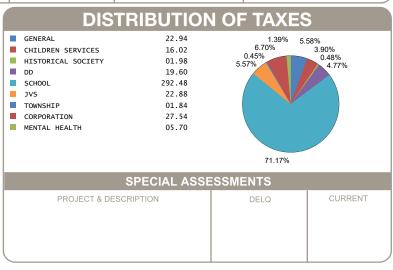

|

| CALCULATION OF TAX                                              | XES                         |
|-----------------------------------------------------------------|-----------------------------|
| GROSS REAL ESTATE TAXES<br>TAX REDUCTION<br>NON-BUSINESS CREDIT | 738.34<br>-289.98<br>-37.38 |
| HALF YEAR AMOUNT DUE                                            | 205.49                      |
| FULL YEAR AMOUNT DUE                                            | 410.98                      |
|                                                                 |                             |
|                                                                 |                             |
|                                                                 |                             |



OFFICE HOURS MONDAY - FRIDAY 8:00 AM TO 4:30 PM PHONE: 937-599-7223



## **RHONDA K. STAFFORD**

LOGAN COUNTY TREASURER

100 SOUTH MADRIVER STREET, STE 104 BELLEFONTAINE, OH 43311



M76-UMH RENTALS LLC

| MOBILE ID NUMBER 03446  |                                                                                   |      |  |  |
|-------------------------|-----------------------------------------------------------------------------------|------|--|--|
| HALF YEAR               | \$ 205.49                                                                         |      |  |  |
| BILL: 044428-1          | 9-1<br>                                                                           |      |  |  |
| FULL YEAR<br>AMOUNT DUE | \$ 410.98