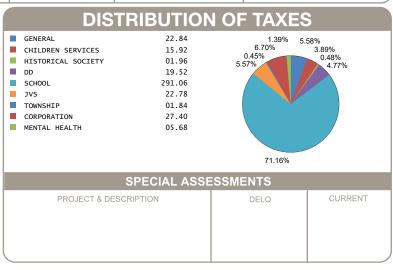

| _ |

| CALCULATION OF                                                  | TAXES                       |
|-----------------------------------------------------------------|-----------------------------|
| GROSS REAL ESTATE TAXES<br>TAX REDUCTION<br>NON-BUSINESS CREDIT | 734.74<br>-288.48<br>-37.26 |
| HALF YEAR AMOUNT DUE                                            | 204.50                      |
| FULL YEAR AMOUNT DUE                                            | 409.00                      |
|                                                                 |                             |
|                                                                 |                             |
|                                                                 |                             |



OFFICE HOURS MONDAY - FRIDAY 8:00 AM TO 4:30 PM PHONE: 937-599-7223



## **RHONDA K. STAFFORD**

LOGAN COUNTY TREASURER

100 SOUTH MADRIVER STREET, STE 104 BELLEFONTAINE, OH 43311



M76-UMH RENTALS LLC

| MOBILE ID NUMBER 03459  |                                             |        |  |  |
|-------------------------|---------------------------------------------|--------|--|--|
| HALF YEAR               | \$ 204.50                                   |        |  |  |
| BILL: 044517-1          |                                             | COUNTY |  |  |
| FULL YEAR<br>AMOUNT DUE | \$ 409.00                                   | GAN    |  |  |
|                         | ■第回<br>************************************ | LOG/   |  |  |
| DUE DATE                | 2/12/2025