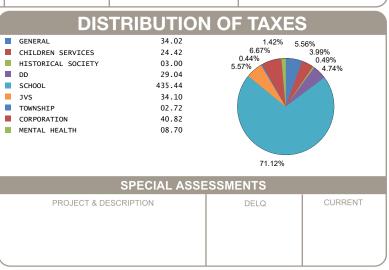

------|--------------------------------------------------|
| GROSS REAL ESTATE TAXES TAX REDUCTION NON-BUSINESS CREDIT OWNER OCCUPANCY CREDIT DELQ. TAXES | 1,125.56<br>-441.98<br>-57.04<br>-14.28<br>14.04 |
| PAYMENTS APPLIED                                                                             | 14.04                                            |
| HALF YEAR AMOUNT DUE                                                                         | 306.13                                           |
| FULL YEAR AMOUNT DUE                                                                         | 612.26                                           |
|                                                                                              |                                                  |



OFFICE HOURS MONDAY - FRIDAY 8:00 AM TO 4:30 PM PHONE: 937-599-7223



## **RHONDA K. STAFFORD**

LOGAN COUNTY TREASURER

100 SOUTH MADRIVER STREET, STE 104

BELLEFONTAINE, OH 43311



| MOBILE ID NUMBER 03485  |           |        |  |  |
|-------------------------|-----------|--------|--|--|
| HALF YEAR               | \$ 306.13 |        |  |  |
| BILL: 044665-8          |           | COUNTY |  |  |
| FULL YEAR<br>AMOUNT DUE | \$ 612.26 | Z      |  |  |
|                         |           | LOG/   |  |  |
| DUE DATE                | 2/12/2025 |        |  |  |

HAUENSTEIN PENNY L 1316 S DETROIT ST LOT 15 BELLEFONTAINE OH 43311-9103

Generated: 1/9/2025 8:50:39 AM