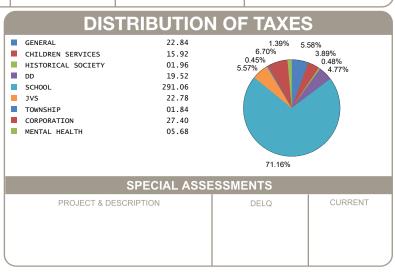

|             |                               |                                                        |  |

43.956415

72.380000

| CALCULATION OF TAX                                        | ES                          |
|-----------------------------------------------------------|-----------------------------|
| GROSS REAL ESTATE TAXES TAX REDUCTION NON-BUSINESS CREDIT | 734.74<br>-288.48<br>-37.26 |
| HALF YEAR AMOUNT DUE                                      | 204.50                      |
| FULL YEAR AMOUNT DUE                                      | 409.00                      |
|                                                           |                             |
|                                                           |                             |



0.083469

OFFICE HOURS MONDAY - FRIDAY 8:00 AM TO 4:30 PM PHONE: 937-599-7223



**IMPR** 

**TOTAL** 

## **RHONDA K. STAFFORD**

\$ 10,150.00

\$ 10,150.00

LOGAN COUNTY TREASURER

100 SOUTH MADRIVER STREET, STE 104 BELLEFONTAINE, OH 43311



M76-UMH RENTALS LLC

| MOBILE ID NUMBER<br>03500 |                                             |        |  |  |  |
|---------------------------|---------------------------------------------|--------|--|--|--|
| HALF YEAR                 | \$ 204.50                                   |        |  |  |  |
| BILL: 044763-1            |                                             | COUNTY |  |  |  |
| FULL YEAR<br>AMOUNT DUE   | \$ 409.00                                   | Z      |  |  |  |
|                           | ■第回<br>*************************