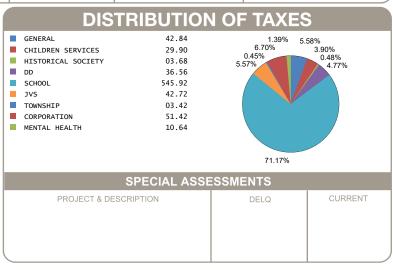

| APPRAISED VALUE                                         | (35% OF MARKET)                         | TAX RATE  | RATE (mills) | CREDIT FACTOR | CREDIT FACTOR |
|---------------------------------------------------------|-----------------------------------------|-----------|--------------|---------------|---------------|
| LAND \$ 0.00<br>IMPR \$ 54,390.00<br>TOTAL \$ 54,390.00 | \$ 0.00<br>\$ 19,040.00<br>\$ 19,040.00 | 72.380000 | 43.956415    | 0.083469      | 0.020867      |

| CALCULATION OF TAX                                        | KES                           |
|-----------------------------------------------------------|-------------------------------|
| GROSS REAL ESTATE TAXES TAX REDUCTION NON-BUSINESS CREDIT | 1,378.14<br>-541.20<br>-69.84 |
| HALF YEAR AMOUNT DUE                                      | 383.55                        |
| FULL YEAR AMOUNT DUE                                      | 767.10                        |
|                                                           |                               |
|                                                           |                               |
|                                                           |                               |