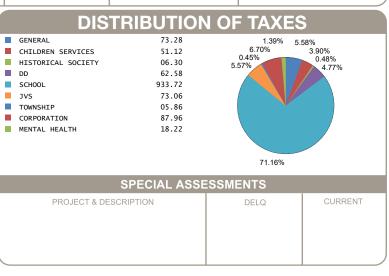

| KES                            |
|-----------------------------------------------------------|--------------------------------|
| GROSS REAL ESTATE TAXES TAX REDUCTION NON-BUSINESS CREDIT | 2,357.42<br>-925.80<br>-119.52 |
| HALF YEAR AMOUNT DUE                                      | 656.05                         |
| FULL YEAR AMOUNT DUE                                      | 1,312.10                       |
|                                                           |                                |
|                                                           |                                |
|                                                           |                                |
|                                                           |                                |



OFFICE HOURS MONDAY - FRIDAY 8:00 AM TO 4:30 PM PHONE: 937-599-7223



## **RHONDA K. STAFFORD**

LOGAN COUNTY TREASURER
100 SOUTH MADRIVER STREET, STE 104
BELLEFONTAINE, OH 43311



| MOBILE ID NUMBER<br>03539 |             |        |  |  |
|---------------------------|-------------|--------|--|--|
| HALF YEAR                 | \$ 656.05   |        |  |  |
| BILL: 045102-1            |             | COUNTY |  |  |
| FULL YEAR<br>AMOUNT DUE   | \$ 1,312.10 | Z      |  |  |
|                           |             | LOG/   |  |  |
| DUE DATE                  | 2/12/2025   |        |  |  |

CHAD BALDAUF & RACHEL BROWN 812 MYRTLE AVE BELLEFONTAINE OH 43311-1368

Generated: 1/9/2025 8:50:39 AM