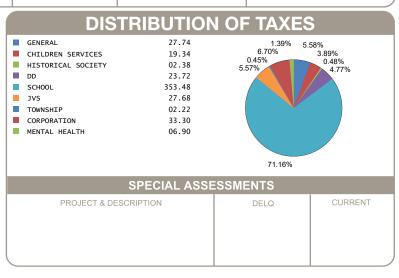

| 0.020867                         |  |

| CALCULATION OF TAXE                                       | <b>-</b> 5                  |
|-----------------------------------------------------------|-----------------------------|
| GROSS REAL ESTATE TAXES TAX REDUCTION NON-BUSINESS CREDIT | 892.42<br>-350.46<br>-45.20 |
| HALF YEAR AMOUNT DUE                                      | 248.38                      |
| FULL YEAR AMOUNT DUE                                      | 496.76                      |
|                                                           |                             |
|                                                           |                             |
|                                                           |                             |



OFFICE HOURS MONDAY - FRIDAY 8:00 AM TO 4:30 PM PHONE: 937-599-7223



**TOTAL** 

## **RHONDA K. STAFFORD**

\$ 12,330.00

LOGAN COUNTY TREASURER 100 SOUTH MADRIVER STREET, STE 104 BELLEFONTAINE, OH 43311

M76-UMH RENTALS LLC

**HALF YEAR** \$ 248.38 BILL: 045227-6 **FULL YEAR** \$ 496.76 **AMOUNT DUE** DUE DATE 2/12/2025

**MOBILE ID NUMBER** 

03554

**UMH RENTALS LLC** 11900 COUNTY ROAD 87 LOT 58 LAKEVIEW OH 43331-9386

Generated: 1/9/2025 8:50:39 AM