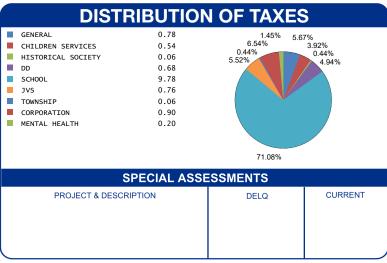

| CALCULATION OF                                                                       | IAXES                             |
|--------------------------------------------------------------------------------------|-----------------------------------|
| GROSS REAL ESTATE TAXES<br>TAX REDUCTION<br>NON-BUSINESS CREDIT<br>DELQ. REAL ESTATE | 24.66<br>-9.68<br>-1.22<br>783.53 |
| HALF YEAR AMOUNT DUE                                                                 | 790.41                            |
| FULL YEAR AMOUNT DUE                                                                 | 797.29                            |
|                                                                                      |                                   |