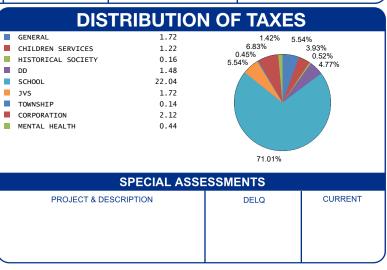

| 43.956415                  | 0.083469                      | 0.020867                      |

| CALCULATION OF TAXES                                                        | ;                                  |
|-----------------------------------------------------------------------------|------------------------------------|
| GROSS REAL ESTATE TAXES TAX REDUCTION NON-BUSINESS CREDIT DELQ. REAL ESTATE | 55.80<br>-21.90<br>-2.86<br>114.76 |
| HALF YEAR AMOUNT DUE                                                        | 130.28                             |
| FULL YEAR AMOUNT DUE                                                        | 145.80                             |
|                                                                             |                                    |



**OFFICE HOURS MONDAY - FRIDAY 8:00 AM TO 4:30 PM PHONE: 937-599-7223** 



## RHONDA K. STAFFORD LOGAN COUNTY TREASURER 100 SOUTH MADRIVER STREET, STE 104 BELLEFONTAINE, OH 43311



| PARCEL NUMBER<br>17-092-17-02-009-000 |                            |        |  |  |  |
|---------------------------------------|----------------------------|--------|--|--|--|
| HALF YEAR                             | \$ 130.28                  |        |  |  |  |
| BILL: 010173-3                        | 回知田<br>2597.大<br>回299.     | COUNTY |  |  |  |
| FULL YEAR<br>AMOUNT DUE               | \$ 145.80                  | Z      |  |  |  |
|                                       | □ ( □<br>70 ( □<br>□ 1667) | LOGAN  |  |  |  |
| DUE DATE                              | 2/12/2025                  |        |