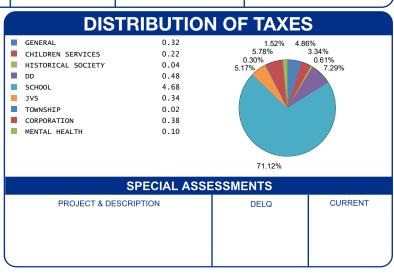

|  |

| CALCULATION OF TAXES                                    |                       |  |  |  |  |  |
|---------------------------------------------------------|-----------------------|--|--|--|--|--|
| GROSS REAL ESTATE TAXES TAX REDUCTION DELQ. REAL ESTATE | 9.40<br>-2.82<br>3.65 |  |  |  |  |  |
| HALF YEAR AMOUNT DUE                                    | 6.94                  |  |  |  |  |  |
| FULL YEAR AMOUNT DUE                                    | 10.23                 |  |  |  |  |  |
|                                                         |                       |  |  |  |  |  |
|                                                         |                       |  |  |  |  |  |
|                                                         |                       |  |  |  |  |  |



DUE DATE

**OFFICE HOURS MONDAY - FRIDAY 8:00 AM TO 4:30 PM PHONE: 937-599-7223** 



## RHONDA K. STAFFORD LOGAN COUNTY TREASURER 100 SOUTH MADRIVER STREET, STE 104 BELLEFONTAINE, OH 43311



17-106-00-00-082-026
HALF YEAR \$ 6.94

BILL: 010352-3

FULL YEAR AMOUNT DUE

\$ 10.23

2/12/2025

**PARCEL NUMBER** 

M189-SCI STM, LLC

SCI STM LLC 100 S BELCHER RD CLEARWATER FL 33758-8902

Generated: 1/9/2025 8:19:20 AM