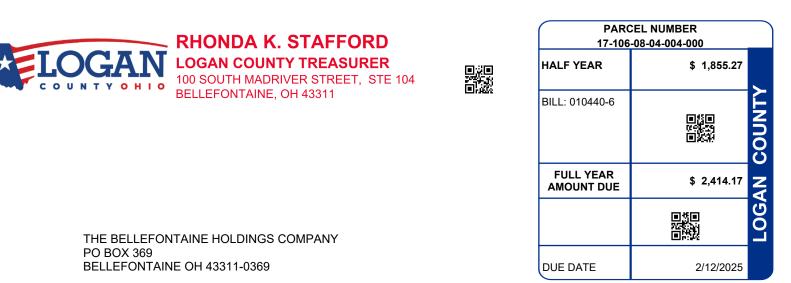

| PARCEL NUMBER                                               | LEGAL OWNER                           |                                             | LEGAL DESCRIPTION               |                                                                    |          | PROPERTY ADDRESS                            |                                                    |
|-------------------------------------------------------------|---------------------------------------|---------------------------------------------|---------------------------------|--------------------------------------------------------------------|----------|---------------------------------------------|----------------------------------------------------|
| 17-106-08-04-004-000                                        | THE BELLEFONTAINE<br>HOLDINGS COMPANY |                                             | 0004 2549                       |                                                                    |          | S MAIN ST                                   |                                                    |
|                                                             |                                       |                                             | Commercial                      |                                                                    |          |                                             |                                                    |
| BILL NUMBER                                                 | HOMESTEAD / CAUV SAVINGS              |                                             | ACRES                           |                                                                    |          | TAX DISTRICT                                |                                                    |
| 010440-6                                                    |                                       |                                             | 0.0000                          |                                                                    |          | 17 LAKE TWP BELLEFT CORP                    |                                                    |
| APPRAISED VA                                                | LUE                                   | ASSESSED VALUE<br>(35% OF MARKET)           | TAX RATE                        | EFFECTIVE TAX<br>RATE (mills)                                      |          | ON-BUSINESS<br>EDIT FACTOR                  | OWNER OCCUPANCY<br>CREDIT FACTOR                   |
| LAND \$ 53,630.00<br>IMPR \$ 9,350.00<br>TOTAL \$ 62,980.00 |                                       | \$ 18,770.00<br>\$ 3,270.00<br>\$ 22,040.00 | 72.380000                       | 50.714627                                                          | 0.084893 |                                             | 0.021223                                           |
| CALCI                                                       |                                       | DISTRIBUTION OF TAXES                       |                                 |                                                                    |          |                                             |                                                    |
| GROSS REAL ESTATE TAX<br>TAX REDUCTION<br>DELQ. REAL ESTATE | (ES                                   |                                             | 1,595.30<br>-477.50<br>1,296.37 | GENERAL<br>CHILDREN SERVICES<br>HISTORICAL SOCIETY<br>DD<br>SCHOOL |          | 55.10<br>38.66<br>5.00 4<br>79.94<br>798.46 | 1.28% 4.93%<br>5.92% 3.46%<br>0.39% 0.45%<br>7.15% |
| HALF YEAR AMOUNT DUE 1,                                     |                                       |                                             | 1,855.27                        | JVS                                                                |          | 55.74                                       |                                                    |
| FULL YEAR AMOUNT DUE                                        | 1                                     | :                                           | 2,414.17                        | TOWNSHIP<br>CORPORATION<br>MENTAL HEALTH                           |          | 4.40<br>66.14<br>14.36                      |                                                    |