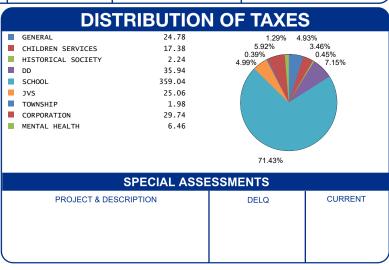

| THE BELLEFONTAINE HOLDINGS COMPAN |  |
|-----------------------------------|--|
| PO BOX 369                        |  |
| BELLEFONTAINE OH 43311-0369       |  |

| PARCEL NUMBER                                                                                                                                                                                                                                                                                                                                                                                                                                                                                                                                                                                                                                           |                                      |        |             |                       |            |                          |                  |              |  |
|---------------------------------------------------------------------------------------------------------------------------------------------------------------------------------------------------------------------------------------------------------------------------------------------------------------------------------------------------------------------------------------------------------------------------------------------------------------------------------------------------------------------------------------------------------------------------------------------------------------------------------------------------------|--------------------------------------|--------|-------------|-----------------------|------------|--------------------------|------------------|--------------|--|
| HOLDINGS COMPANY   Commercial                                                                                                                                                                                                                                                                                                                                                                                                                                                                                                                                                                                                                           | PARCEL NUMBER LEGAL OWNER            |        |             | LEGAL DESCRIPTION     |            |                          | PROPERTY ADDRESS |              |  |
| BILL NUMBER         HOMESTEAD / CAUV SAVINGS         ACRES         TAX DISTRICT           010443-0         0.0000         17 LAKE TWP BELLEFT CORP           APPRAISED VALUE         ASSESSED VALUE (35% OF MARKET)         TAX RATE         EFFECTIVE TAX RATE (mills)         NON-BUSINESS CREDIT FACTOR         OWNER OCCUPANCY CREDIT FACTOR           LAND         \$ 18,980.00         \$ 6,640.00         \$ 3,270.00         \$ 3,270.00         72.380000         50.714627         0.084893         0.021223           TOTAL         \$ 28,320.00         \$ 9,910.00         \$ 9,910.00         50.714627         0.084893         0.021223 | 17-106-08-04-007-000                 |        | _           |                       | 0004 2569  |                          |                  | GREENWOOD ST |  |
| 010443-0         0.0000         17 LAKE TWP BELLEFT CORP           APPRAISED VALUE (35% OF MARKET)         TAX RATE (35% OF MARKET)         EFFECTIVE TAX RATE (mills)         NON-BUSINESS CREDIT FACTOR         OWNER OCCUPANCY CREDIT FACTOR           LAND (IMPR                                                                                                                                                                                                                                                                                                                                                                                    |                                      |        |             |                       | Commercial |                          |                  |              |  |
| APPRAISED VALUE         ASSESSED VALUE (35% OF MARKET)         TAX RATE         EFFECTIVE TAX RATE (mills)         NON-BUSINESS CREDIT FACTOR         OWNER OCCUPANCY CREDIT FACTOR           LAND   \$18,980.00   IMPR   \$9,340.00   TOTAL   \$28,320.00         \$6,640.00   \$3,270.00   \$2,380000         \$50.714627         0.084893         0.021223                                                                                                                                                                                                                                                                                           | BILL NUMBER HOMESTEAD / CAUV SAVINGS |        |             |                       | ACRES      | ACRES TAX DISTRICT       |                  | DISTRICT     |  |
| APPRAISED VALUE (35% OF MARKET) TAX RATE RATE (mills) CREDIT FACTOR CREDIT FACTOR  LAND \$ 18,980.00 \$ 6,640.00 \$ 3,270.00 \$ 3,270.00 \$ 3,270.00 \$ 9,910.00 \$ 50.714627 \$ 0.084893 \$ 0.021223                                                                                                                                                                                                                                                                                                                                                                                                                                                   | 010443-0                             |        |             | 0.0000                |            | 17 LAKE TWP BELLEFT CORP |                  |              |  |
| IMPR \$ 9,340.00 \$ 3,270.00 72.380000 50.714627 0.084893 0.021223 TOTAL \$ 28,320.00 \$ 9,910.00                                                                                                                                                                                                                                                                                                                                                                                                                                                                                                                                                       |                                      |        | TAX RATE    |                       |            |                          |                  |              |  |
|                                                                                                                                                                                                                                                                                                                                                                                                                                                                                                                                                                                                                                                         | IMPR \$ 9,340.00                     |        | \$ 3,270.00 | 72.380000             | 50.714627  |                          | 0.084893         | 0.021223     |  |
| CALCULATION OF TAXES DISTRIBUTION OF TAXES                                                                                                                                                                                                                                                                                                                                                                                                                                                                                                                                                                                                              |                                      | JLATIO | N OF TAXES  | DISTRIBUTION OF TAXES |            |                          |                  |              |  |