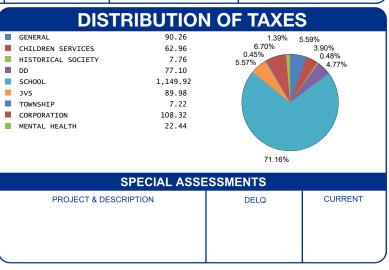

| CALCULATION OF TA                                                                                                       | XES                                                            |                                    | DISTRIBUTION                                                        | ON OF T       |
|-------------------------------------------------------------------------------------------------------------------------|----------------------------------------------------------------|------------------------------------|---------------------------------------------------------------------|---------------|
| GROSS REAL ESTATE TAXES TAX REDUCTION NON-BUSINESS CREDIT DELQ. REAL ESTATE  HALF YEAR AMOUNT DUE  FULL YEAR AMOUNT DUE | 2,903.20<br>-1,140.08<br>-147.16<br>0.01<br>807.99<br>1,615.97 | HISTOR DD SCHOOL JVS TOWNSH CORPOR | REN SERVICES 62.96 RICAL SOCIETY 7.76 77.10 1,149.92 89.98 HIP 7.22 | 0.45<br>5.57% |
|                                                                                                                         |                                                                |                                    | SPECIAL AS                                                          | SESSMENT      |
|                                                                                                                         |                                                                |                                    | PROJECT & DESCRIPTION                                               | DEI           |