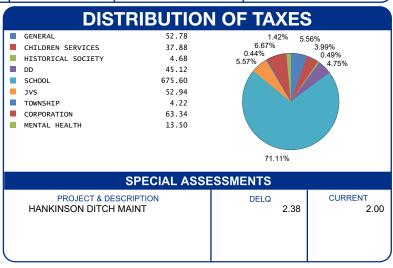

| CALCULATION OF          | F IAXES  |
|-------------------------|----------|
| GROSS REAL ESTATE TAXES | 1,746.52 |
| TAX REDUCTION           | -685.84  |
| NON-BUSINESS CREDIT     | -88.52   |
| OWNER OCCUPANCY CREDIT  | -22.10   |
| SPECIAL ASSESSMENT      | 2.00     |
| DELQ. REAL ESTATE       | 1,097.30 |
| DELQ. SPECIAL ASSESS.   | 2.38     |
| HALF YEAR AMOUNT DUE    | 1,575.71 |
|                         | 2.051.74 |