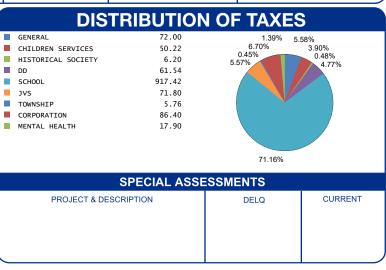

|                                            |
|-----------------------------------------------------------------------------|--------------------------------------------|
| GROSS REAL ESTATE TAXES TAX REDUCTION NON-BUSINESS CREDIT DELQ. REAL ESTATE | 2,316.16<br>-909.54<br>-117.38<br>1,489.30 |
| HALF YEAR AMOUNT DUE                                                        | 2,133.92                                   |
| FULL YEAR AMOUNT DUE                                                        | 2,778.54                                   |
|                                                                             |                                            |
|                                                                             |                                            |



**OFFICE HOURS MONDAY - FRIDAY 8:00 AM TO 4:30 PM PHONE: 937-599-7223** 



RHONDA K. STAFFORD LOGAN COUNTY TREASURER 100 SOUTH MADRIVER STREET, STE 104 BELLEFONTAINE, OH 43311



| PARCEL NUMBER<br>17-106-08-20-003-000 |