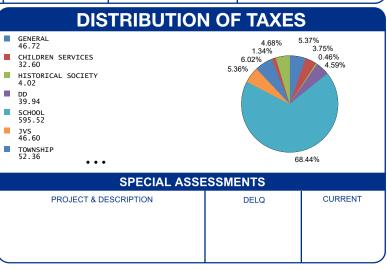

## **CALCULATION OF TAXES** GENERAL 46.72 GROSS REAL ESTATE TAXES 1,567.76 TAX REDUCTION -617.82 CHILDREN SERVICES 32.60 NON-BUSINESS CREDIT -79.86 HISTORICAL SOCIETY 4.02 DELQ. REAL ESTATE 479.15 DD 39.94 HALF YEAR AMOUNT DUE 914.19 SCHOOL 595.52 **FULL YEAR AMOUNT DUE** 1,349.23 JVS 46.60 TOWNSHIP 52.36