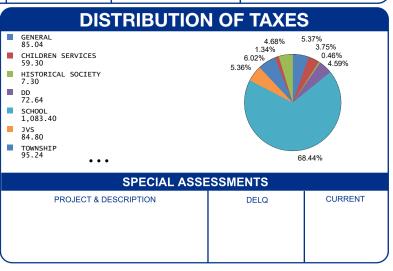

| 18 LIBERTY BELLEF SD |

| APPRAISED VALUE      |              | ASSESSED VALUE<br>(35% OF MARKET)            | TAX RATE  | EFFECTIVE TAX RATE (mills) | NON-BUSINESS<br>CREDIT FACTOR | OWNER OCCUPANCY CREDIT FACTOR |
|----------------------|--------------|----------------------------------------------|-----------|----------------------------|-------------------------------|-------------------------------|
| LAND<br>IMPR<br>TOTA | \$ 73,750.00 | \$ 11,980.00<br>\$ 25,810.00<br>\$ 37,790.00 | 75.480000 | 45.732928                  | 0.084112                      | 0.021028                      |

## CALCULATION OF TAXES GROSS REAL ESTATE TAXES 2,852.42 TAX REDUCTION -1,124.18 NON-BUSINESS CREDIT -145.36 DELQ. REAL ESTATE 42.48 HALF YEAR AMOUNT DUE 833.92 FULL YEAR AMOUNT DUE 1,625.36



OFFICE HOURS MONDAY - FRIDAY 8:00 AM TO 4:30 PM PHONE: 937-599-7223



## RHONDA K. STAFFORD LOGAN COUNTY TREASURER 100 SOUTH MADRIVER STREET, STE 104 BELLEFONTAINE, OH 43311



| PARCEL NUMBER<br>18-106-00-00-096-000 |             |        |  |  |  |
|---------------------------------------|-------------|--------|--|--|--|
| HALF YEAR                             | \$ 833.92   |        |  |  |  |
| BILL: 010991-8                        |             | COUNTY |  |  |  |
| FULL YEAR<br>AMOUNT DUE               | \$ 1,625.36 | Z      |  |  |  |
|                                       |             | LOGAN  |  |  |  |
| DUE DATE                              | 2/12/2025   |        |  |  |  |

FREYHOF DANIEL J ETAL 4941 ADDISON NEW CARLISLE RD NEW CARLISLE OH 45344-9528

Generated: 1/9/2025 8: