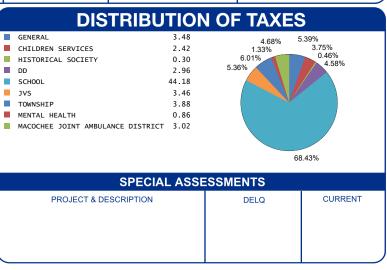

| APPRAISED VALUE                             | ASSESSED VALUE<br>(35% OF MARKET) | TAX RATE  | EFFECTIVE TAX RATE (mills) | NON-BUSINESS<br>CREDIT FACTOR | OWNER OCCUPANCY<br>CREDIT FACTOR |
|---------------------------------------------|-----------------------------------|-----------|----------------------------|-------------------------------|----------------------------------|
| LAND \$ 4,390.  IMPR \$ 0.  TOTAL \$ 4,390. | 0 \$ 0.00                         | 75.480000 | 45.732928                  | 0.084112                      | 0.021028                         |

| CALCULATION OF TAXE                                                         | S                                  |
|-----------------------------------------------------------------------------|------------------------------------|
| GROSS REAL ESTATE TAXES TAX REDUCTION NON-BUSINESS CREDIT DELQ. REAL ESTATE | 116.32<br>-45.80<br>-5.96<br>74.62 |
| HALF YEAR AMOUNT DUE                                                        | 106.90                             |
| FULL YEAR AMOUNT DUE                                                        | 139.18                             |
|                                                                             |                                    |