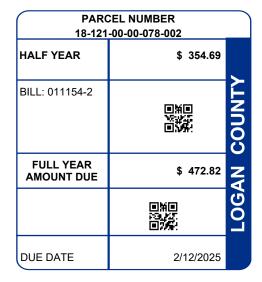

| REYNOLDS JEFFREY L ETUX |
|-------------------------|
| 111 PINECREST CIR       |
| BLUFFTON SC 29910-7873  |
|                         |

| PARCEL NUMBER                                                                                            | LEGAL OWNER                       |                                         | LEGAL DESCRIPTION                              |                                                                                            | I                                | PROPERTY ADDRESS                          |                        |  |
|----------------------------------------------------------------------------------------------------------|-----------------------------------|-----------------------------------------|------------------------------------------------|--------------------------------------------------------------------------------------------|----------------------------------|-------------------------------------------|------------------------|--|
| 18-121-00-00-078-002                                                                                     | REYNOLDS JEFFREY L ETUX           |                                         | 0002 30-5-13 36-5-13                           |                                                                                            | U S 68                           |                                           |                        |  |
|                                                                                                          |                                   |                                         | Residential                                    |                                                                                            |                                  |                                           |                        |  |
| BILL NUMBER                                                                                              | HOMESTE                           | AD / CAUV SAVINGS                       | ACRES                                          |                                                                                            |                                  | TAX DISTRICT                              |                        |  |
| 011154-2                                                                                                 | CAUV SAVINGS: 1,182               |                                         | 10.6290                                        |                                                                                            | 18                               | 18 LIBERTY BELLEF SD                      |                        |  |
| APPRAISED VALUE                                                                                          |                                   | ASSESSED VALUE<br>(35% OF MARKET)       | TAX RATE                                       | EFFECTIVE TAX<br>RATE (mills)                                                              | NON-BUSINE<br>CREDIT FACT        |                                           | OCCUPANCY<br>IT FACTOR |  |
| IMPR                                                                                                     | 96,710.00<br>\$ 0.00<br>96,710.00 | \$ 33,850.00<br>\$ 0.00<br>\$ 33,850.00 | 75.480000                                      | 45.732928                                                                                  | 0.084112                         | 0.                                        | 021028                 |  |
| CALCULATION OF TAXES                                                                                     |                                   |                                         |                                                | DISTRIBUTION OF TAXES                                                                      |                                  |                                           |                        |  |
| GROSS REAL ESTATE TAXES<br>TAX REDUCTION<br>NON-BUSINESS CREDIT<br>DELQ. REAL ESTATE<br>PAYMENTS APPLIED |                                   |                                         | 425.74<br>-167.78<br>-21.70<br>6.14<br>-230.42 | GENERAL<br>12.68<br>CHILDREN SERVICES<br>8.84<br>HISTORICAL SOCIETY<br>1.10<br>DD<br>10.84 |                                  | 4.68% 5.37%<br>1.33% 3.74%<br>5.36% 4.59% |                        |  |
| HALF YEAR AMOUNT DUE                                                                                     |                                   |                                         | 354.69                                         | SCHOOL<br>161.74<br>JVS                                                                    |                                  |                                           |                        |  |
| FULL YEAR AMOUNT DUE                                                                                     |                                   |                                         | 472.82                                         | 12.66<br>TOWNSHIP<br>14.20                                                                 |                                  | 68.46%                                    |                        |  |
|                                                                                                          |                                   |                                         |                                                | SPECIAL ASSESSMENTS                                                                        |                                  |                                           |                        |  |
|                                                                                                          |                                   |                                         |                                                | PROJECT & DE                                                                               | DJECT & DESCRIPTION DELQ CURRENT |                                           | CURRENT                |  |