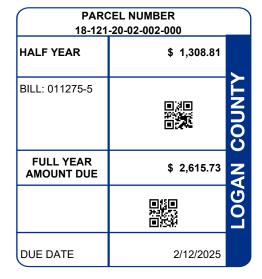

291 OAK DR

KENT RICHARD L ETUX & JANICE E

WEST LIBERTY OH 43357-9522

Pay Here

REAL ESTATE TAX BILL FIRST HALF 2024 DUE DATE 2/12/2025

| PARCEL NUMBER LEGAL OWNER               |                                   | LEGAL DESCRIPTION                            |                                                               | PROPERTY ADDRESS                                                                                |                               |                                                    |  |
|-----------------------------------------|-----------------------------------|----------------------------------------------|---------------------------------------------------------------|-------------------------------------------------------------------------------------------------|-------------------------------|----------------------------------------------------|--|
| 18-121-20-02-002-000                    | KENT RICHARD L ETUX &<br>JANICE E |                                              | 1024 15                                                       |                                                                                                 | 291 OAK DR                    |                                                    |  |
|                                         |                                   |                                              | Residential                                                   |                                                                                                 |                               |                                                    |  |
| BILL NUMBER HOMESTEAD / CAUV SAVINGS    |                                   | ACRES                                        |                                                               | TAX DISTRICT                                                                                    |                               |                                                    |  |
| 011275-5                                | HOMESTEAD: 28,000                 |                                              | 0.0000                                                        |                                                                                                 | 18 LIBERTY BELLEF SD          |                                                    |  |
| APPRAISED VA                            | LUE                               | ASSESSED VALUE<br>(35% OF MARKET)            | TAX RATE                                                      | EFFECTIVE TAX<br>RATE (mills)                                                                   | NON-BUSINESS<br>CREDIT FACTOR | OWNER OCCUPANCY<br>CREDIT FACTOR                   |  |
| IMPR \$17                               | 3,880.00<br>6,610.00<br>0,490.00  | \$ 11,860.00<br>\$ 61,810.00<br>\$ 73,670.00 | 75.480000                                                     | 45.732928                                                                                       | 0.084112                      | 0.021028                                           |  |
| CALCULATION OF TAXES                    |                                   |                                              |                                                               | DISTRIBUTION OF TAXES                                                                           |                               |                                                    |  |
| TAX REDUCTION -2<br>NON-BUSINESS CREDIT |                                   |                                              | 5,560.66<br>2,191.48<br>-283.42<br>-401.06<br>-70.86<br>72.68 | GENERAL<br>133.72<br>CHILDREN SERVICES<br>100.26<br>HISTORICAL SOCIETY<br>12.36<br>DD<br>119.34 |                               | 4.65% 5.35%<br>1.37% 3.84%<br>5.99% 0.47%<br>4.57% |  |
| PAYMENTS APPLIED                        |                                   | 70.79                                        | SCHOOL<br>1,788.24                                            |                                                                                                 |                               |                                                    |  |
| HALF YEAR AMOUNT DUE 1                  |                                   |                                              | 1,308.81                                                      | JVS<br>140.10                                                                                   |                               |                                                    |  |
| FULL YEAR AMOUNT DUE 2                  |                                   | 2,615.73                                     | TOWNSHIP<br>156.46                                            |                                                                                                 | 68.41%                        |                                                    |  |
|                                         |                                   |                                              |                                                               | SPECIAL ASSESSMENTS                                                                             |                               |                                                    |  |
|                                         |                                   |                                              |                                                               | PROJECT & DE                                                                                    | SCRIPTION                     | DELQ CURRENT                                       |  |