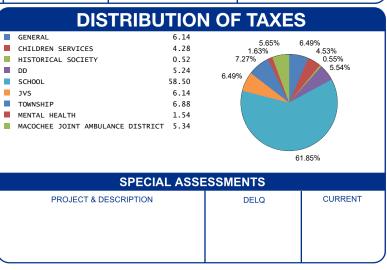

| CALCULATION OF                                                              | TAXES                               |                                             |
|-----------------------------------------------------------------------------|-------------------------------------|---------------------------------------------|
| GROSS REAL ESTATE TAXES TAX REDUCTION NON-BUSINESS CREDIT DELQ. REAL ESTATE | 157.14<br>-52.88<br>-9.68<br>112.11 | GENERAL CHILDREN S HISTORICAL DD SCHOOL JVS |
| HALF YEAR AMOUNT DUE                                                        | 159.40                              | TOWNSHIP  MENTAL HEA                        |
| FULL YEAR AMOUNT DUE                                                        | 206.69                              | MACOCHEE J                                  |
|                                                                             |                                     |                                             |
|                                                                             |                                     |                                             |
|                                                                             |                                     | PR                                          |