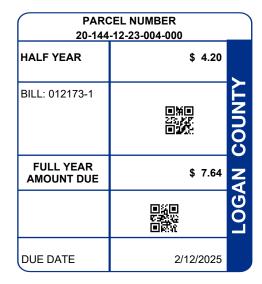

| PARCEL NUMBER        | LE                                              | GAL OWNER                         | LEG           | AL DESCRIPTION                |  | PROPERTY ADDRESS             |                                  |  |
|----------------------|-------------------------------------------------|-----------------------------------|---------------|-------------------------------|--|------------------------------|----------------------------------|--|
| 20-144-12-23-004-000 | WATERMAN CHRISTOPHER<br>DOWNEY ETUX & KARCI ANN |                                   | 0004 236 PT B |                               |  | DETROIT ST                   |                                  |  |
|                      |                                                 |                                   | Residential   |                               |  |                              |                                  |  |
| BILL NUMBER          | HOMESTE                                         | AD / CAUV SAVINGS                 |               | ACRES                         |  | TAX DISTRICT                 |                                  |  |
| 012173-1             |                                                 |                                   | 0.0000        |                               |  | 20 LIBERTY WEST LIBERTY CORP |                                  |  |
| APPRAISED VA         | LUE                                             | ASSESSED VALUE<br>(35% OF MARKET) | TAX RATE      | EFFECTIVE TAX<br>RATE (mills) |  | ON-BUSINESS<br>REDIT FACTOR  | OWNER OCCUPANCY<br>CREDIT FACTOR |  |
| IMPR                 | \$ 480.00<br>\$ 0.00<br>\$ 480.00               | \$ 170.00<br>\$ 0.00<br>\$ 170.00 | 66.650000     | 44.239290                     |  | 0.093747                     | 0.023437                         |  |

| CALCULATION OF TAXES            |                                                                           |                                                   | DISTRIBUTION OF TAXES                                                                                                                                                                           |                                                                                                                                                                                                                                                                                                                                                                                                                                    |  |  |  |  |
|---------------------------------|---------------------------------------------------------------------------|---------------------------------------------------|-------------------------------------------------------------------------------------------------------------------------------------------------------------------------------------------------|------------------------------------------------------------------------------------------------------------------------------------------------------------------------------------------------------------------------------------------------------------------------------------------------------------------------------------------------------------------------------------------------------------------------------------|--|--|--|--|
| 11.34<br>-3.78<br>-0.68<br>8.35 | GENERAL<br>CHILDREN SERVICES<br>HISTORICAL SOCIETY<br>DD<br>SCHOOL<br>JVS | 0.38<br>0.26<br>0.04<br>0.34<br>3.68<br>0.38      | 4.94%<br>1.45%<br>18.02%                                                                                                                                                                        | 5.52%<br>3.78%<br>0.58%<br>4.94%                                                                                                                                                                                                                                                                                                                                                                                                   |  |  |  |  |
| 4.20                            | TOWNSHIP<br>CORPORATION<br>MENTAL HEALTH                                  | 0.12<br>1.24<br>0.10                              | 1.74%<br>5.52%                                                                                                                                                                                  |                                                                                                                                                                                                                                                                                                                                                                                                                                    |  |  |  |  |
| 7.64                            | MACOCHEE JOINT AMBULANCE D                                                | DISTRICT 0.34                                     |                                                                                                                                                                                                 | 53.49%                                                                                                                                                                                                                                                                                                                                                                                                                             |  |  |  |  |
|                                 | SPECIAL ASSESSMENTS                                                       |                                                   |                                                                                                                                                                                                 |                                                                                                                                                                                                                                                                                                                                                                                                                                    |  |  |  |  |
|                                 | PROJECT & DESCRIF                                                         | PTION                                             | DELQ                                                                                                                                                                                            | CURRENT                                                                                                                                                                                                                                                                                                                                                                                                                            |  |  |  |  |
|                                 | 11.34<br>-3.78<br>-0.68<br>8.35<br>7.59<br>4.20                           | 11.34   -3.78   -0.68   8.35   7.59   4.20   7.64 | 11.34 GENERAL 0.38   -3.78 CHILDREN SERVICES 0.26   -0.68 DD 0.34   8.35 SCHOOL 3.68   7.59 JVS 0.38   4.20 CORPORATION 1.24   MENTAL HEALTH 0.10   7.64 MACOCHEE JOINT AMBULANCE DISTRICT 0.34 | 11.34 0.38 4.94%   -3.78 0.68 0.26   -0.68 0.35 0.34   7.59 0.34 18.02%   4.20 0.38 1.45%   7.64 0.010 0.34   9 0.34 18.02%   9 0.38 1.74%   9 0.12 1.74%   1.764 0.10 1.24   5.52% 5.52% 5.52%   9 0.10 0.34   9 0.10 1.24   9 0.10 5.52%   9 0.10 0.10   9 0.10 0.10   9 0.10 0.10   9 0.10 0.10   9 0.10 0.10   9 0.10 0.10   9 0.10 0.10   9 0.10 0.10   9 0.10 0.10   9 0.10 0.10   9 0.10 0.10   9 0.10 0.10 <t< td=""></t<> |  |  |  |  |