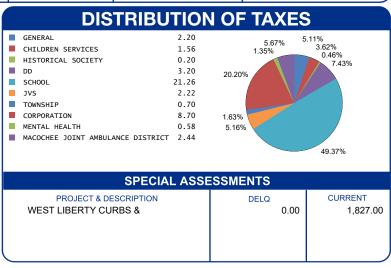

| CALCULATION OF TAXES                                                                |                                       |  |  |  |  |  |
|-------------------------------------------------------------------------------------|---------------------------------------|--|--|--|--|--|
| GROSS REAL ESTATE TAXES<br>TAX REDUCTION<br>SPECIAL ASSESSMENT<br>DELQ. REAL ESTATE | 58.68<br>-15.62<br>1,827.00<br>271.74 |  |  |  |  |  |
| HALF YEAR AMOUNT DUE                                                                | 1,206.77                              |  |  |  |  |  |
| FULL YEAR AMOUNT DUE                                                                | 2,141.80                              |  |  |  |  |  |
|                                                                                     |                                       |  |  |  |  |  |