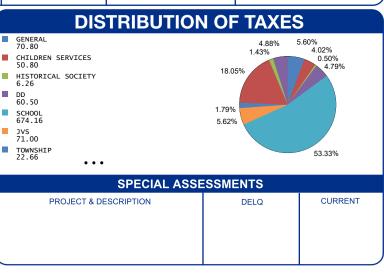

| 500.00                                                          |
| HALF YEAR AMOUNT DUE                                                                                         | 1,930.39                                                        |
| FULL YEAR AMOUNT DUE                                                                                         | 2,562.48                                                        |
|                                                                                                              |                                                                 |
|                                                                                                              |                                                                 |



OFFICE HOURS MONDAY - FRIDAY 8:00 AM TO 4:30 PM PHONE: 937-599-7223



## RHONDA K. STAFFORD LOGAN COUNTY TREASURER 100 SOUTH MADRIVER STREET, STE 104 BELLEFONTAINE, OH 43311



| PARCEL NUMBER<br>20-145-09-10-001-000 |                                    |        |  |  |  |
|---------------------------------------|------------------------------------|--------|--|--|--|
| HALF YEAR                             | \$ 1,930.39                        |        |  |  |  |
| BILL: 012452-9                        |                                    | COUNTY |  |  |  |
| FULL YEAR<br>AMOUNT DUE               | \$ 2,562.48                        | Z      |  |  |  |
|                                       | □ (5 □<br>3.5 ± 5.5<br>□ 2.5 ± 5.5 | LOGAN  |  |  |  |
| DUE DATE