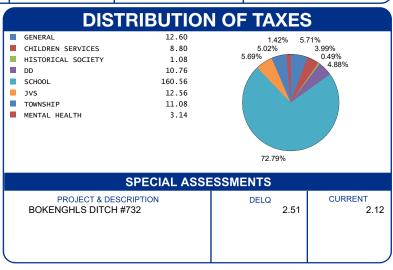

| CALCULATION OF                                                                                                       | TAXES                                                 |  |
|----------------------------------------------------------------------------------------------------------------------|-------------------------------------------------------|--|
| GROSS REAL ESTATE TAXES TAX REDUCTION NON-BUSINESS CREDIT SPECIAL ASSESSMENT DELQ. REAL ESTATE DELQ. SPECIAL ASSESS. | 399.72<br>-159.16<br>-19.98<br>2.12<br>259.59<br>2.51 |  |
| HALF YEAR AMOUNT DUE                                                                                                 | 373.45                                                |  |
| FULL YEAR AMOUNT DUE                                                                                                 | 484.80                                                |  |
|                                                                                                                      |                                                       |  |
|                                                                                                                      |                                                       |  |